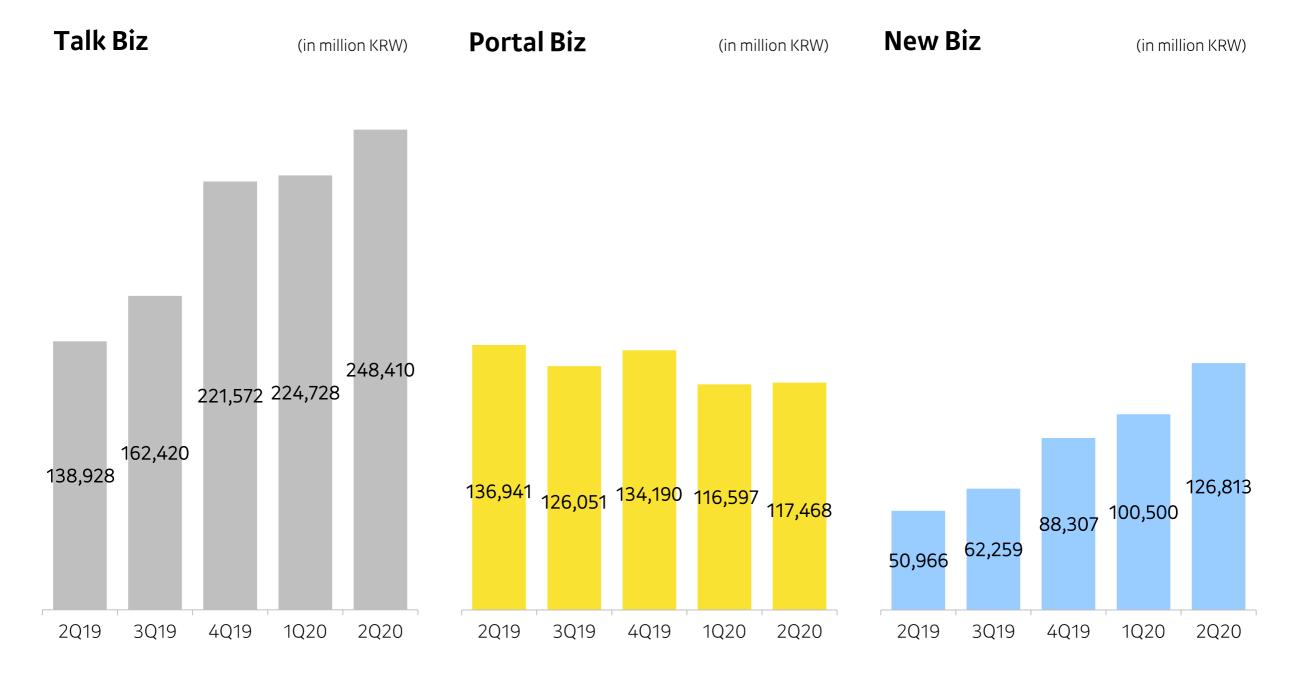

## Platform | Talk Biz Portal Biz New Biz

Talk Biz YoY +79% / QoQ +11% Portal Biz YoY -14% / QoQ +1% New Biz YoY +149% / QoQ +26% Revenue increase due to robust growth from Kakao Bizboard and Commerce

Revenue still expanded QoQ despite prolonged impact from COVID-19

Strong growth from Mobility business expansion, Pay's payment and financial service expansion

## **Earnings Summary**

(in million KRW)

|                           | 2010    | 1020    | 2020    | Ch     | g.     |
|---------------------------|---------|---------|---------|--------|--------|
|                           | 2Q19    | 1Q20    | 2Q20    | YoY    | QoQ    |
| Total Revenue             | 733,035 | 868,377 | 952,853 | 30%    | 10%    |
| Platform                  | 326,836 | 441,825 | 492,690 | 51%    | 12%    |
| Talk Biz                  | 138,928 | 224,728 | 248,410 | 79%    | 11%    |
| Portal Biz                | 136,941 | 116,597 | 117,468 | -14%   | 1%     |
| New Biz                   | 50,966  | 100,500 | 126,813 | 149%   | 26%    |
| Content                   | 406,200 | 426,552 | 460,163 | 13%    | 8%     |
| Game                      | 98,408  | 96,841  | 107,461 | 9%     | 11%    |
| Music                     | 144,613 | 150,742 | 151,045 | 4%     | 0.2%   |
| Paid Content              | 81,512  | 97,024  | 118,975 | 46%    | 23%    |
| IP Business and Others    | 81,666  | 81,946  | 82,683  | 1%     | 1%     |
| Operating Expenses        | 692,577 | 780,166 | 855,082 | 23%    | 10%    |
| Operating Profit          | 40,459  | 88,211  | 97,771  | 142%   | 11%    |
| Margin (%)                | 5.5%    | 10.2%   | 10.3%   | 4.8%pt | 0.1%pt |
| Net Profit                | 30,992  | 79,899  | 145,222 | 369%   | 82%    |
| Controlling Interests     | 38,775  | 77,461  | 139,761 | 260%   | 80%    |
| Non-controlling Interests | -7,782  | 2,439   | 5,461   | _      | 124%   |

## **Consolidated Financial Statements Summary**

| Consolidated Income Stat     | ement   |         |          |         |             |
|------------------------------|---------|---------|----------|---------|-------------|
| (in million KRW)             | 2Q19    | 3Q19    | 4Q19     | 1Q20    | 2Q20        |
| Total Revenue                | 733,035 | 783,175 | 847,589  | 868,377 | 952,853     |
| Platform                     | 326,836 | 350,730 | 444,069  | 441,825 | 492,690     |
| Talk Biz                     | 138,928 | 162,420 | 221,572  | 224,728 | 248,410     |
| Portal Biz                   | 136,941 | 126,051 | 134,190  | 116,597 | 117,468     |
| New Biz                      | 50,966  | 62,259  | 88,307   | 100,500 | 126,813     |
| Content                      | 406,200 | 432,445 | 403,519  | 426,552 | 460,163     |
| Game                         | 98,408  | 98,995  | 105,943  | 96,841  | 107,461     |
| Music                        | 144,613 | 151,462 | 153,289  | 150,742 | 151,045     |
| Paid Content                 | 81,512  | 91,913  | 49,177   | 97,024  | 118,975     |
| IP Business and Others       | 81,666  | 90,075  | 95,111   | 81,946  | 82,683      |
| Operating Expenses           | 692,577 | 724,093 | 768,007  | 780,166 | 855,082     |
| Labor Cost                   | 159,044 | 177,401 | 204,970  | 198,670 | 216,526     |
| Cost of Revenue              | 341,883 | 355,005 | 340,438  | 381,664 | 409,484     |
| Outsourcing / Infrastructure | 84,424  | 79,145  | 106,617  | 92,088  | 106,611     |
| Marketing Expense            | 39,937  | 36,840  | 41,526   | 29,932  | 38,545      |
| Depreciation and             |         | -       |          | -       |             |
| Amortization Cost            | 53,360  | 60,746  | 56,366   | 58,711  | 61,621      |
| Misc.                        | 13,928  | 14,955  | 18,089   | 19,101  | 22,295      |
| Operating Profit             | 40,459  | 59,082  | 79,582   | 88,211  | 97,771      |
| Margin (%)                   | 5.5%    | 7.5%    | 9.4%     | 10.2%   | 10.3%       |
| Other Non-Operating Income   | 13,463  | 30,070  | 21,385   | 21,747  | 100,713     |
| Other Non-Operating Expenses | 10,955  | 12,193  | 482,216  | 9,541   | ,<br>14,582 |
| Financial Income             | 13,319  | 30,091  | 4,176    | 36,847  | 21,324      |
| Financial Expenses           | 13,770  | 9,359   | 15,142   | 15,945  | ,<br>1,987  |
| Equity-method Income         | 11,052  | -8,844  | -24,967  | 5,280   | 883         |
| Profit before Income Tax     | 53,567  | 88,847  | -417,182 | 126,599 | 204,123     |
| Income Tax                   | 22,575  | 37,392  | 24,753   | 46,699  | 58,901      |
| Net Profit                   | 30,992  | 51,454  | -441,935 | 79,899  | 145,222     |
| Controlling Interests        | 38,775  | 55,717  | -423,006 | 77,461  | 139,761     |
| Non-controlling Interests    | -7,782  | -4,263  | -18,929  | 2,439   | 5,461       |
| EBITDAR <sup>1)</sup>        | 94,190  | 115,809 | 137,478  | 147,765 | 159,126     |