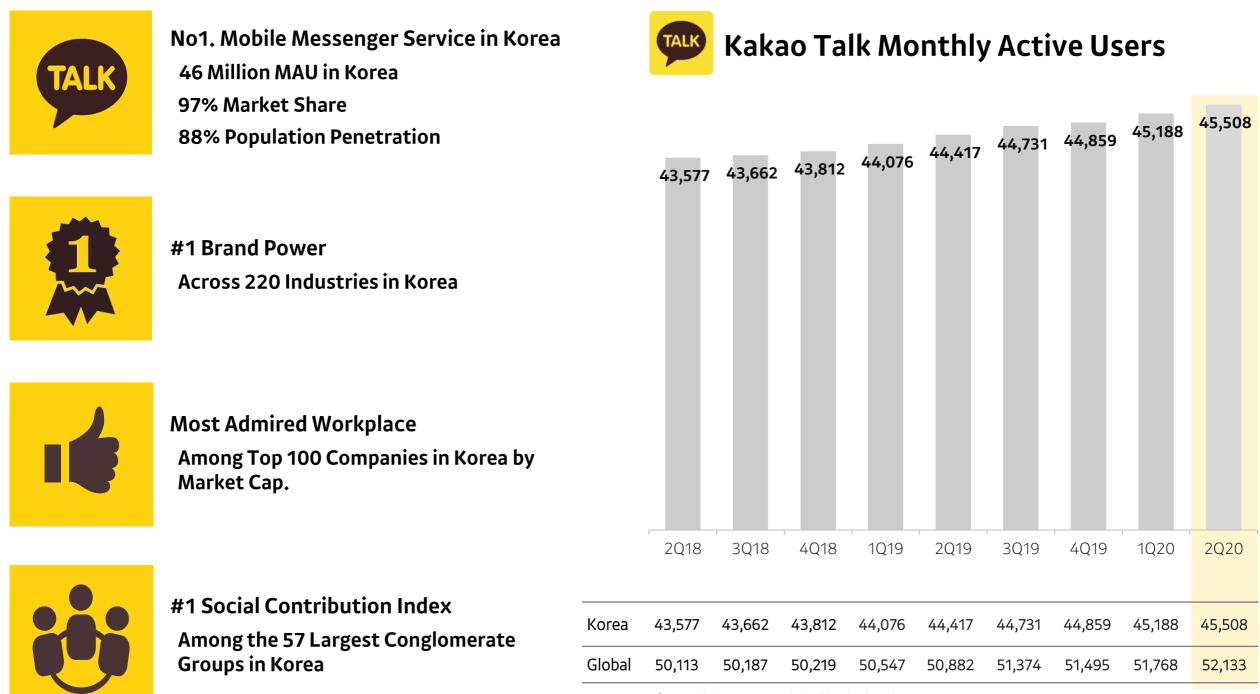

## **Undisputed Market Leader**

Average of monthly MAUs. Global includes domestic MAUs (000).

2Q20

45,508

52,133