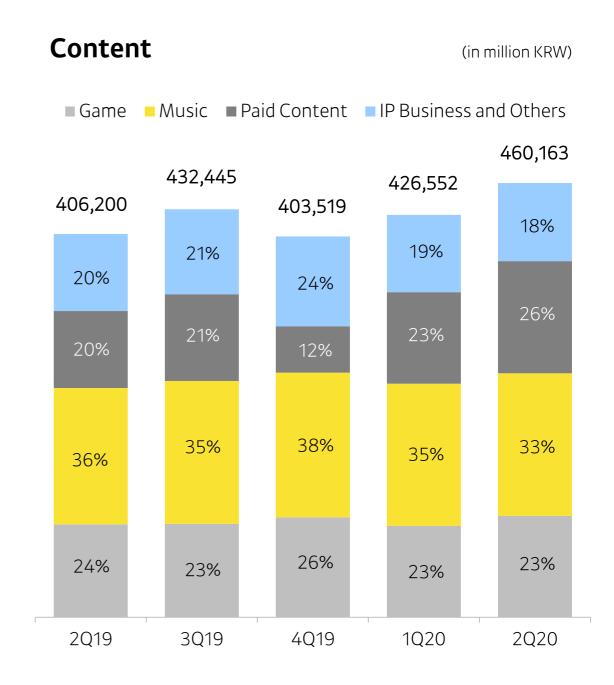

### Content YoY +13% / QoQ +8%

## Content | Game Music

#### Game YoY +9% / QoQ +11%

Solid revenue contribution from existing mobile games

└ Mobile +2%(y)/+6%(q), PC +11%(y)/+6%(q), Kakao VX +34%(y)/+56%(q)

Music YoY +4% / QoQ +0.2%

Resilient growth from Melon's paying subscriber and digital music distribution

## **Content** | Paid Content | P Business and Others

#### Paid Content YoY +46% / QoQ +23%

- Kakao Page +35%(y)/+3%(q), Piccoma +65%(y)/ +71%(q)

IP Business and Others YoY +1% / QoQ +1%

**Paid Content** (in million KRW) ■ Kakao Page ■ Piccoma 118,975 103,6001) 97,024 91,913 41% 81,512 29% Annual 36% adjustment ∆ W54.4bn 36% 95,111 90,075 81,666 71% 59% 64% 64% 49,177 2Q19 3Q19 4019 1Q20 2Q20 2Q19 3Q19 4Q19

Revenue increase thanks to sharp growth from Piccoma GMV and Page's IP business expansion

COVID-19 negatively impacted on Kakao Friend's retail store sales(IX), yet, Kakao M's resumption of overall businesses offset the impact

## **Earnings Summary**

(in million KRW)

|                           | 2010    | 1020    | 2020    | Ch     | g.     |
|---------------------------|---------|---------|---------|--------|--------|
|                           | 2Q19    | 1Q20    | 2Q20    | YoY    | QoQ    |
| Total Revenue             | 733,035 | 868,377 | 952,853 | 30%    | 10%    |
| Platform                  | 326,836 | 441,825 | 492,690 | 51%    | 12%    |
| Talk Biz                  | 138,928 | 224,728 | 248,410 | 79%    | 11%    |
| Portal Biz                | 136,941 | 116,597 | 117,468 | -14%   | 1%     |
| New Biz                   | 50,966  | 100,500 | 126,813 | 149%   | 26%    |
| Content                   | 406,200 | 426,552 | 460,163 | 13%    | 8%     |
| Game                      | 98,408  | 96,841  | 107,461 | 9%     | 11%    |
| Music                     | 144,613 | 150,742 | 151,045 | 4%     | 0.2%   |
| Paid Content              | 81,512  | 97,024  | 118,975 | 46%    | 23%    |
| IP Business and Others    | 81,666  | 81,946  | 82,683  | 1%     | 1%     |
| Operating Expenses        | 692,577 | 780,166 | 855,082 | 23%    | 10%    |
| Operating Profit          | 40,459  | 88,211  | 97,771  | 142%   | 11%    |
| Margin (%)                | 5.5%    | 10.2%   | 10.3%   | 4.8%pt | 0.1%pt |
| Net Profit                | 30,992  | 79,899  | 145,222 | 369%   | 82%    |
| Controlling Interests     | 38,775  | 77,461  | 139,761 | 260%   | 80%    |
| Non-controlling Interests | -7,782  | 2,439   | 5,461   | _      | 124%   |

## **Consolidated Financial Statements Summary**

| Consolidated Income Stat     | ement   |         |          |         |             |
|------------------------------|---------|---------|----------|---------|-------------|
| (in million KRW)             | 2Q19    | 3Q19    | 4Q19     | 1Q20    | 2Q20        |
| Total Revenue                | 733,035 | 783,175 | 847,589  | 868,377 | 952,853     |
| Platform                     | 326,836 | 350,730 | 444,069  | 441,825 | 492,690     |
| Talk Biz                     | 138,928 | 162,420 | 221,572  | 224,728 | 248,410     |
| Portal Biz                   | 136,941 | 126,051 | 134,190  | 116,597 | 117,468     |
| New Biz                      | 50,966  | 62,259  | 88,307   | 100,500 | 126,813     |
| Content                      | 406,200 | 432,445 | 403,519  | 426,552 | 460,163     |
| Game                         | 98,408  | 98,995  | 105,943  | 96,841  | 107,461     |
| Music                        | 144,613 | 151,462 | 153,289  | 150,742 | 151,045     |
| Paid Content                 | 81,512  | 91,913  | 49,177   | 97,024  | 118,975     |
| IP Business and Others       | 81,666  | 90,075  | 95,111   | 81,946  | 82,683      |
| Operating Expenses           | 692,577 | 724,093 | 768,007  | 780,166 | 855,082     |
| Labor Cost                   | 159,044 | 177,401 | 204,970  | 198,670 | 216,526     |
| Cost of Revenue              | 341,883 | 355,005 | 340,438  | 381,664 | 409,484     |
| Outsourcing / Infrastructure | 84,424  | 79,145  | 106,617  | 92,088  | 106,611     |
| Marketing Expense            | 39,937  | 36,840  | 41,526   | 29,932  | 38,545      |
| Depreciation and             |         | -       |          | -       |             |
| Amortization Cost            | 53,360  | 60,746  | 56,366   | 58,711  | 61,621      |
| Misc.                        | 13,928  | 14,955  | 18,089   | 19,101  | 22,295      |
| Operating Profit             | 40,459  | 59,082  | 79,582   | 88,211  | 97,771      |
| Margin (%)                   | 5.5%    | 7.5%    | 9.4%     | 10.2%   | 10.3%       |
| Other Non-Operating Income   | 13,463  | 30,070  | 21,385   | 21,747  | 100,713     |
| Other Non-Operating Expenses | 10,955  | 12,193  | 482,216  | 9,541   | ,<br>14,582 |
| Financial Income             | 13,319  | 30,091  | 4,176    | 36,847  | 21,324      |
| Financial Expenses           | 13,770  | 9,359   | 15,142   | 15,945  | ,<br>1,987  |
| Equity-method Income         | 11,052  | -8,844  | -24,967  | 5,280   | 883         |
| Profit before Income Tax     | 53,567  | 88,847  | -417,182 | 126,599 | 204,123     |
| Income Tax                   | 22,575  | 37,392  | 24,753   | 46,699  | 58,901      |
| Net Profit                   | 30,992  | 51,454  | -441,935 | 79,899  | 145,222     |
| Controlling Interests        | 38,775  | 55,717  | -423,006 | 77,461  | 139,761     |
| Non-controlling Interests    | -7,782  | -4,263  | -18,929  | 2,439   | 5,461       |
| EBITDAR <sup>1)</sup>        | 94,190  | 115,809 | 137,478  | 147,765 | 159,126     |