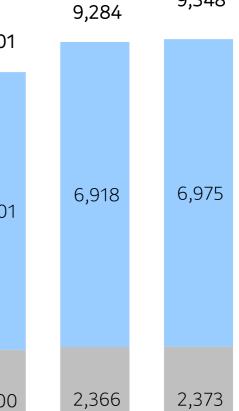

## CapEx / Employees

## CapEx YoY +79% / QoQ +20% Employees YoY +1,414 / QoQ +64

9,348

2Q20

■ Kakao ■ Subsidiaries

1Q20