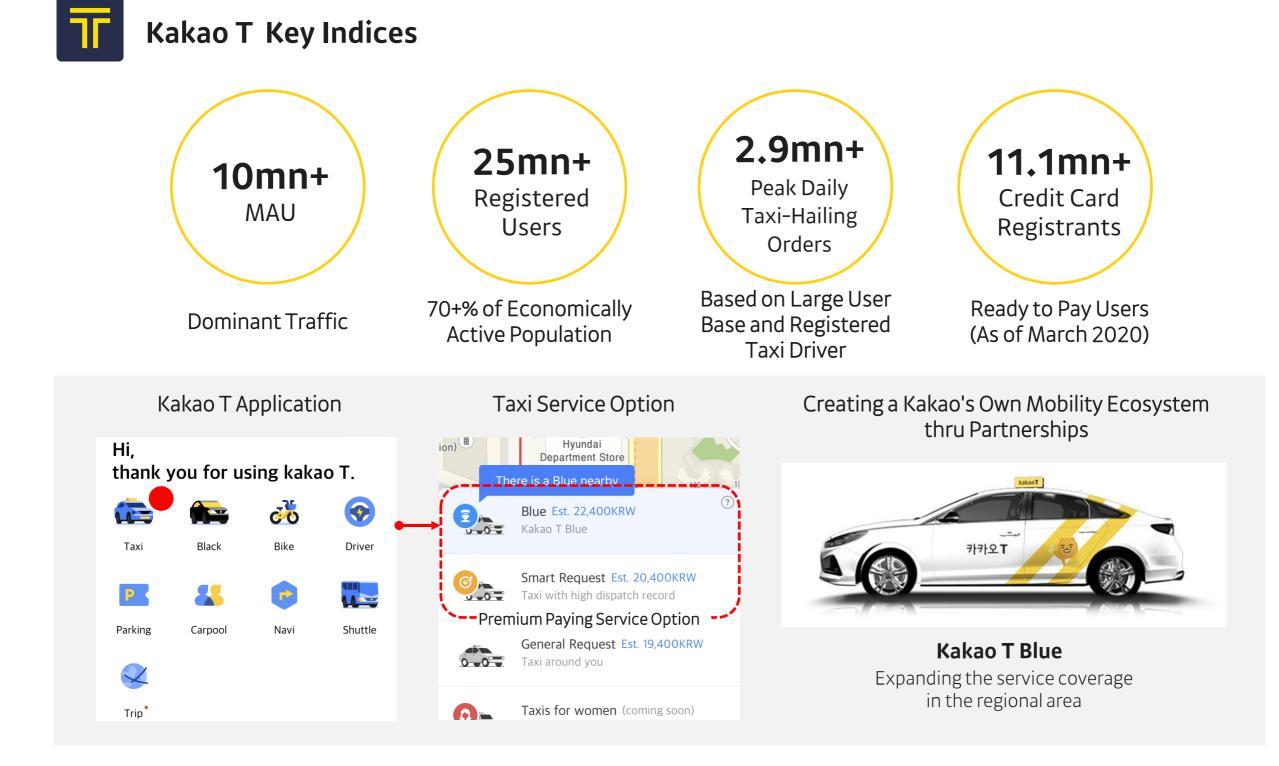

## Mobility

Multimodal Platform with All-Inclusive Transportation Needs

No.1 All-Encompassing Daily Financial Platform