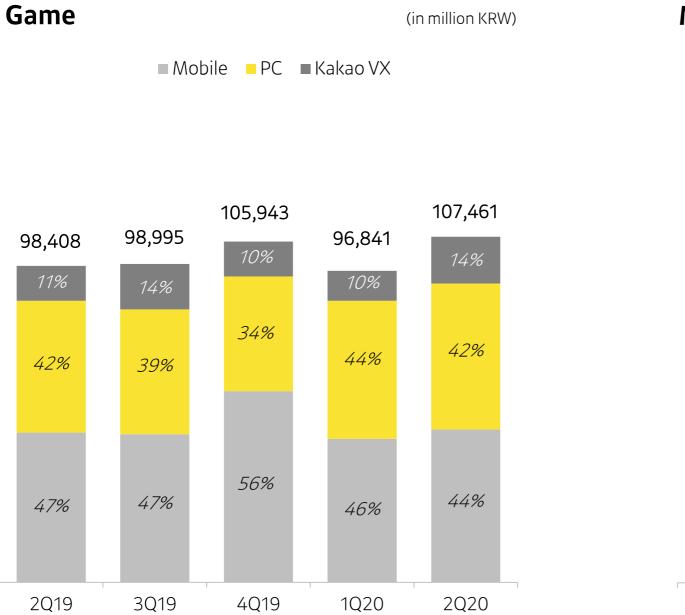

#### Game

Multi-Platform Game Company encompassing PC and mobile

#### Game YoY +9% / QoQ +11%

Solid revenue contribution from existing mobile games

└ Mobile +2%(y)/+6%(q), PC +11%(y)/+6%(q), Kakao VX +34%(y)/+56%(q)

Music YoY +4% / QoQ +0.2%

Resilient growth from Melon's paying subscriber and digital music distribution