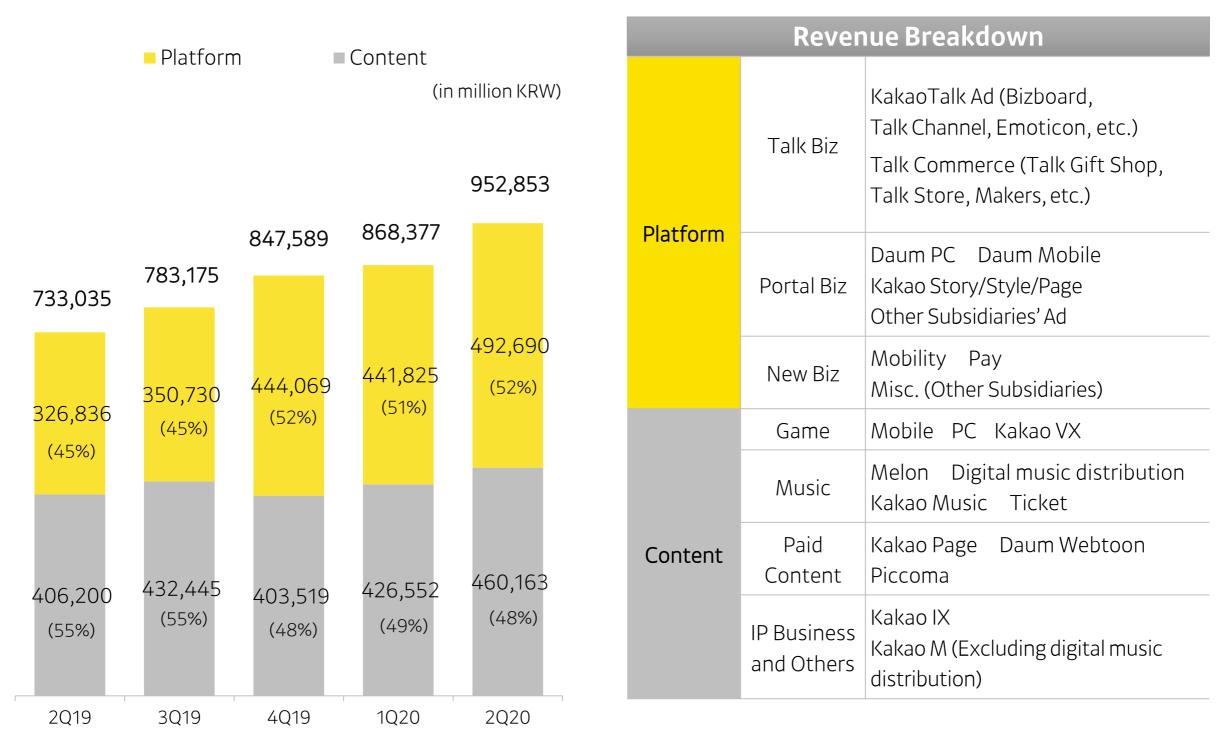

## **Total Revenue**

## 2Q Total Revenue YoY +30% / QoQ +10%

Platform 52%, Content 48%

## **Platform / Content**

Platform YoY +51% / QoQ +12%

### Content YoY +13% / QoQ +8%

## Platform | Talk Biz Portal Biz New Biz

Talk Biz YoY +79% / QoQ +11% Portal Biz YoY -14% / QoQ +1% New Biz YoY +149% / QoQ +26% Revenue increase due to robust growth from Kakao Bizboard and Commerce

Revenue still expanded QoQ despite prolonged impact from COVID-19

## **Earnings Summary**

(in million KRW)

|                           | 2010    | 1020    | 2020    | Ch     | g.     |
|---------------------------|---------|---------|---------|--------|--------|
|                           | 2Q19    | 1Q20    | 2Q20    | YoY    | QoQ    |
| Total Revenue             | 733,035 | 868,377 | 952,853 | 30%    | 10%    |
| Platform                  | 326,836 | 441,825 | 492,690 | 51%    | 12%    |
| Talk Biz                  | 138,928 | 224,728 | 248,410 | 79%    | 11%    |
| Portal Biz                | 136,941 | 116,597 | 117,468 | -14%   | 1%     |
| New Biz                   | 50,966  | 100,500 | 126,813 | 149%   | 26%    |
| Content                   | 406,200 | 426,552 | 460,163 | 13%    | 8%     |
| Game                      | 98,408  | 96,841  | 107,461 | 9%     | 11%    |
| Music                     | 144,613 | 150,742 | 151,045 | 4%     | 0.2%   |
| Paid Content              | 81,512  | 97,024  | 118,975 | 46%    | 23%    |
| IP Business and Others    | 81,666  | 81,946  | 82,683  | 1%     | 1%     |
| Operating Expenses        | 692,577 | 780,166 | 855,082 | 23%    | 10%    |
| Operating Profit          | 40,459  | 88,211  | 97,771  | 142%   | 11%    |
| Margin (%)                | 5.5%    | 10.2%   | 10.3%   | 4.8%pt | 0.1%pt |
| Net Profit                | 30,992  | 79,899  | 145,222 | 369%   | 82%    |
| Controlling Interests     | 38,775  | 77,461  | 139,761 | 260%   | 80%    |
| Non-controlling Interests | -7,782  | 2,439   | 5,461   | _      | 124%   |