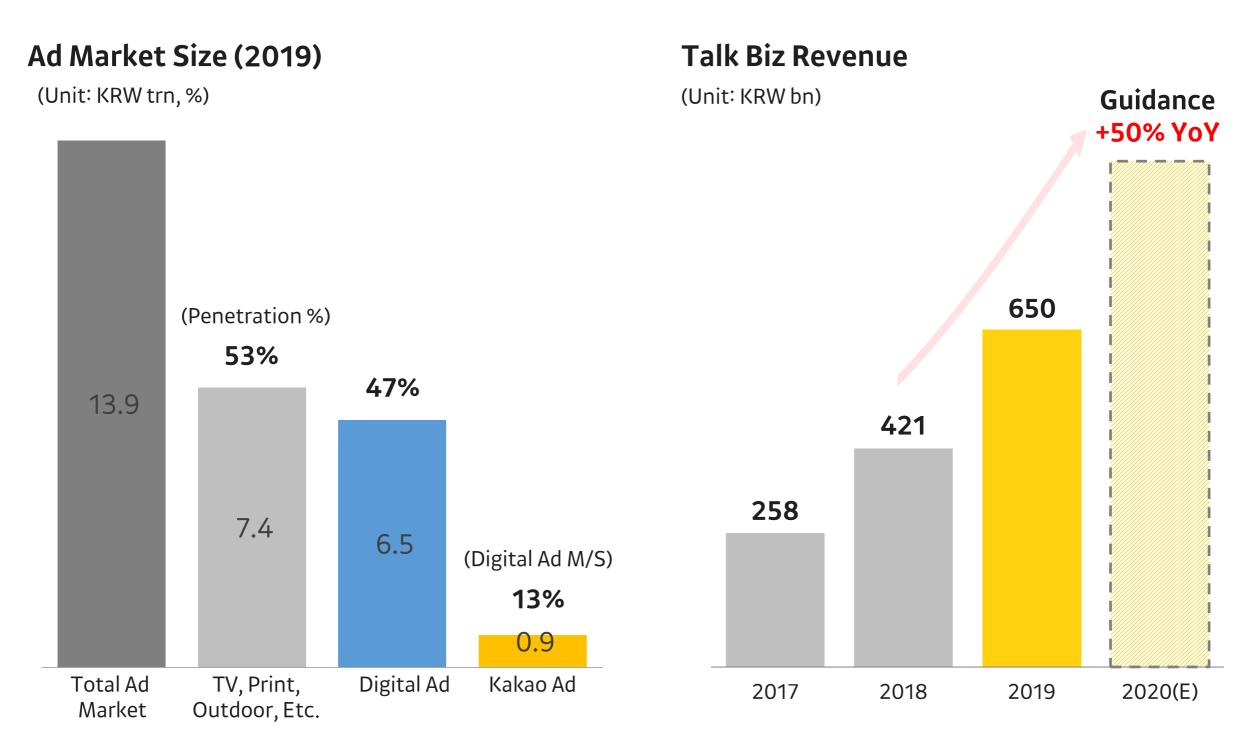

## Paradigm Shift in Advertising Industry

Significant Growth Opportunity in Kakao Talk as a Biz Platform

## Talk Biz Advertising(Kakao Bizboard)

Kakao Bizboard, a New Innovative Way to Connect 46million Mega Traffic

#### Kakao Bizboard will revolutionize daily commerce experience

## Platform | Talk Biz Portal Biz New Biz

Talk Biz YoY +79% / QoQ +11% Portal Biz YoY -14% / QoQ +1% New Biz YoY +149% / QoQ +26% Revenue increase due to robust growth from Kakao Bizboard and Commerce

Revenue still expanded QoQ despite prolonged impact from COVID-19