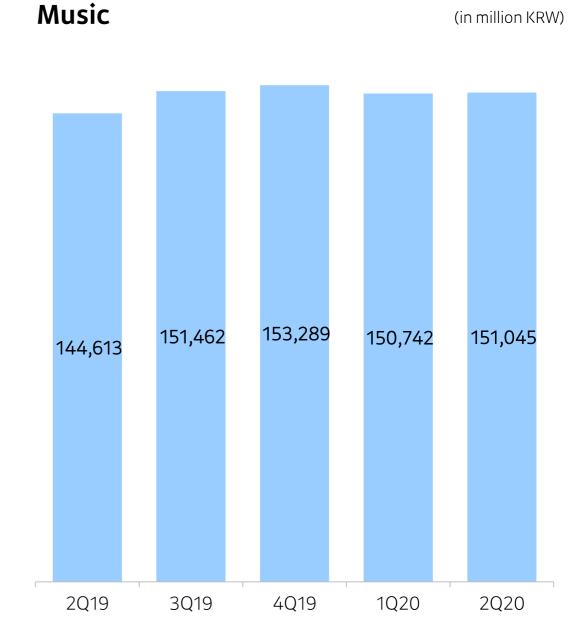

## Music

# 1 Digital Music Platform with Unparalleled Market Presence **Melon Key Indices** 5.13mn+ 108mn+ 40mn+ Paying Song Library Playlists **Subscribers** 7mn Unique Visitor More Personalized& Largest Music Content **Customized Functions** Dominant Traffic **Customized** Curation Increased Streaming Trend Music Revenue<sup>1)</sup> Melon DJ, FOR U thru Talk Music (Unit: Wbn) 151 피드 145 MY 뮤직 TV DJ 친구 QR Ъ For U 0 # of Streaming 130 (Apr 2019~) 이하나 너에게 간다 - 윤종신 ▷ 117 에게 우주를 줄게 🔊 수수브로의 믹스 데일리 ||일리| Bloom - Troye Sivan D PICK 1 NCK 하시우 Profile Music 새로운 친구를 만나보세요! 28 > Revamp 플러스친구 데일리 PICK 1 데일리 PICK 2 #매장 #시원한 34 > Apr Jul Jun #여행 #기분전환 2Q17 2Q18 2Q19 2Q20

#### Game YoY +9% / QoQ +11%

Solid revenue contribution from existing mobile games

└ Mobile +2%(y)/+6%(q), PC +11%(y)/+6%(q), Kakao VX +34%(y)/+56%(q)

Music YoY +4% / QoQ +0.2%

Resilient growth from Melon's paying subscriber and digital music distribution

## **Consolidated Financial Statements Summary**

| Consolidated Income Stat     | ement   |         |          |         |             |
|------------------------------|---------|---------|----------|---------|-------------|
| (in million KRW)             | 2Q19    | 3Q19    | 4Q19     | 1Q20    | 2Q20        |
| Total Revenue                | 733,035 | 783,175 | 847,589  | 868,377 | 952,853     |
| Platform                     | 326,836 | 350,730 | 444,069  | 441,825 | 492,690     |
| Talk Biz                     | 138,928 | 162,420 | 221,572  | 224,728 | 248,410     |
| Portal Biz                   | 136,941 | 126,051 | 134,190  | 116,597 | 117,468     |
| New Biz                      | 50,966  | 62,259  | 88,307   | 100,500 | 126,813     |
| Content                      | 406,200 | 432,445 | 403,519  | 426,552 | 460,163     |
| Game                         | 98,408  | 98,995  | 105,943  | 96,841  | 107,461     |
| Music                        | 144,613 | 151,462 | 153,289  | 150,742 | 151,045     |
| Paid Content                 | 81,512  | 91,913  | 49,177   | 97,024  | 118,975     |
| IP Business and Others       | 81,666  | 90,075  | 95,111   | 81,946  | 82,683      |
| Operating Expenses           | 692,577 | 724,093 | 768,007  | 780,166 | 855,082     |
| Labor Cost                   | 159,044 | 177,401 | 204,970  | 198,670 | 216,526     |
| Cost of Revenue              | 341,883 | 355,005 | 340,438  | 381,664 | 409,484     |
| Outsourcing / Infrastructure | 84,424  | 79,145  | 106,617  | 92,088  | 106,611     |
| Marketing Expense            | 39,937  | 36,840  | 41,526   | 29,932  | 38,545      |
| Depreciation and             |         | -       |          | -       |             |
| Amortization Cost            | 53,360  | 60,746  | 56,366   | 58,711  | 61,621      |
| Misc.                        | 13,928  | 14,955  | 18,089   | 19,101  | 22,295      |
| Operating Profit             | 40,459  | 59,082  | 79,582   | 88,211  | 97,771      |
| Margin (%)                   | 5.5%    | 7.5%    | 9.4%     | 10.2%   | 10.3%       |
| Other Non-Operating Income   | 13,463  | 30,070  | 21,385   | 21,747  | 100,713     |
| Other Non-Operating Expenses | 10,955  | 12,193  | 482,216  | 9,541   | ,<br>14,582 |
| Financial Income             | 13,319  | 30,091  | 4,176    | 36,847  | 21,324      |
| Financial Expenses           | 13,770  | 9,359   | 15,142   | 15,945  | ,<br>1,987  |
| Equity-method Income         | 11,052  | -8,844  | -24,967  | 5,280   | 883         |
| Profit before Income Tax     | 53,567  | 88,847  | -417,182 | 126,599 | 204,123     |
| Income Tax                   | 22,575  | 37,392  | 24,753   | 46,699  | 58,901      |
| Net Profit                   | 30,992  | 51,454  | -441,935 | 79,899  | 145,222     |
| Controlling Interests        | 38,775  | 55,717  | -423,006 | 77,461  | 139,761     |
| Non-controlling Interests    | -7,782  | -4,263  | -18,929  | 2,439   | 5,461       |
| EBITDAR <sup>1)</sup>        | 94,190  | 115,809 | 137,478  | 147,765 | 159,126     |