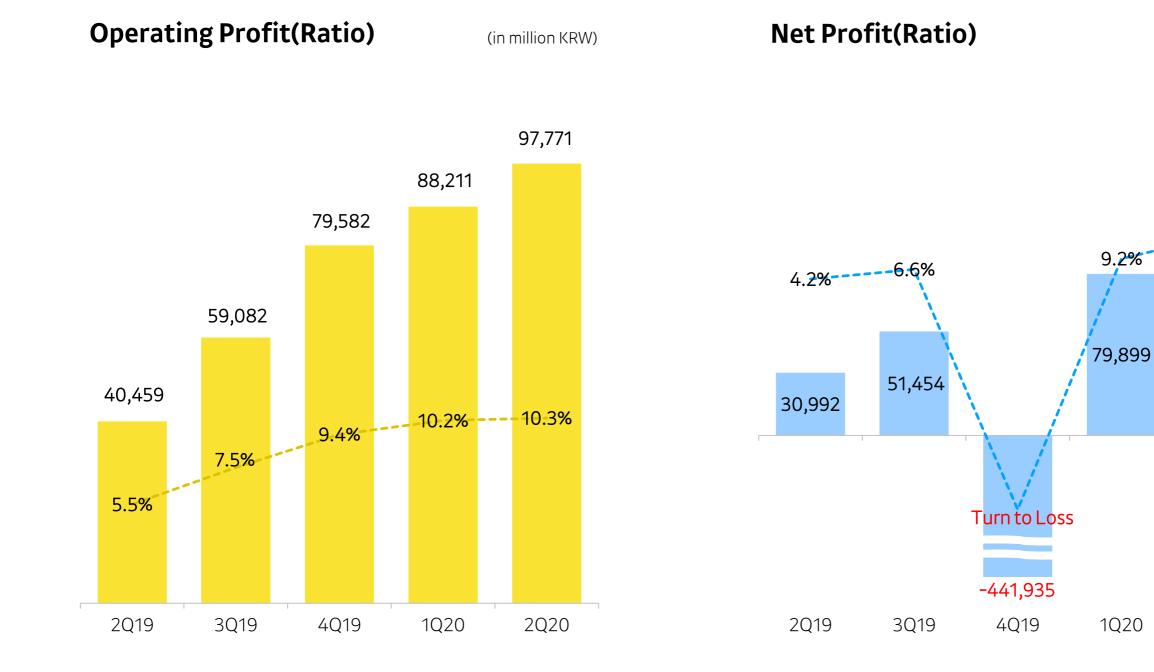

## Profits

Operating Profit YoY +142% / QoQ +11% Net Profit YoY +369% / QoQ +82% Record high operating profit for 6 consecutive quarters thanks to outstanding revenue growth from overall businesses Sharp increase due to OP expansion and investment asset disposal gain

## **Consolidated Financial Statements Summary**

| Consolidated Income Stat     | ement   |         |          |         |             |
|------------------------------|---------|---------|----------|---------|-------------|
| (in million KRW)             | 2Q19    | 3Q19    | 4Q19     | 1Q20    | 2Q20        |
| Total Revenue                | 733,035 | 783,175 | 847,589  | 868,377 | 952,853     |
| Platform                     | 326,836 | 350,730 | 444,069  | 441,825 | 492,690     |
| Talk Biz                     | 138,928 | 162,420 | 221,572  | 224,728 | 248,410     |
| Portal Biz                   | 136,941 | 126,051 | 134,190  | 116,597 | 117,468     |
| New Biz                      | 50,966  | 62,259  | 88,307   | 100,500 | 126,813     |
| Content                      | 406,200 | 432,445 | 403,519  | 426,552 | 460,163     |
| Game                         | 98,408  | 98,995  | 105,943  | 96,841  | 107,461     |
| Music                        | 144,613 | 151,462 | 153,289  | 150,742 | 151,045     |
| Paid Content                 | 81,512  | 91,913  | 49,177   | 97,024  | 118,975     |
| IP Business and Others       | 81,666  | 90,075  | 95,111   | 81,946  | 82,683      |
| Operating Expenses           | 692,577 | 724,093 | 768,007  | 780,166 | 855,082     |
| Labor Cost                   | 159,044 | 177,401 | 204,970  | 198,670 | 216,526     |
| Cost of Revenue              | 341,883 | 355,005 | 340,438  | 381,664 | 409,484     |
| Outsourcing / Infrastructure | 84,424  | 79,145  | 106,617  | 92,088  | 106,611     |
| Marketing Expense            | 39,937  | 36,840  | 41,526   | 29,932  | 38,545      |
| Depreciation and             |         | -       |          | -       |             |
| Amortization Cost            | 53,360  | 60,746  | 56,366   | 58,711  | 61,621      |
| Misc.                        | 13,928  | 14,955  | 18,089   | 19,101  | 22,295      |
| Operating Profit             | 40,459  | 59,082  | 79,582   | 88,211  | 97,771      |
| Margin (%)                   | 5.5%    | 7.5%    | 9.4%     | 10.2%   | 10.3%       |
| Other Non-Operating Income   | 13,463  | 30,070  | 21,385   | 21,747  | 100,713     |
| Other Non-Operating Expenses | 10,955  | 12,193  | 482,216  | 9,541   | ,<br>14,582 |
| Financial Income             | 13,319  | 30,091  | 4,176    | 36,847  | 21,324      |
| Financial Expenses           | 13,770  | 9,359   | 15,142   | 15,945  | ,<br>1,987  |
| Equity-method Income         | 11,052  | -8,844  | -24,967  | 5,280   | 883         |
| Profit before Income Tax     | 53,567  | 88,847  | -417,182 | 126,599 | 204,123     |
| Income Tax                   | 22,575  | 37,392  | 24,753   | 46,699  | 58,901      |
| Net Profit                   | 30,992  | 51,454  | -441,935 | 79,899  | 145,222     |
| Controlling Interests        | 38,775  | 55,717  | -423,006 | 77,461  | 139,761     |
| Non-controlling Interests    | -7,782  | -4,263  | -18,929  | 2,439   | 5,461       |
| EBITDAR <sup>1)</sup>        | 94,190  | 115,809 | 137,478  | 147,765 | 159,126     |