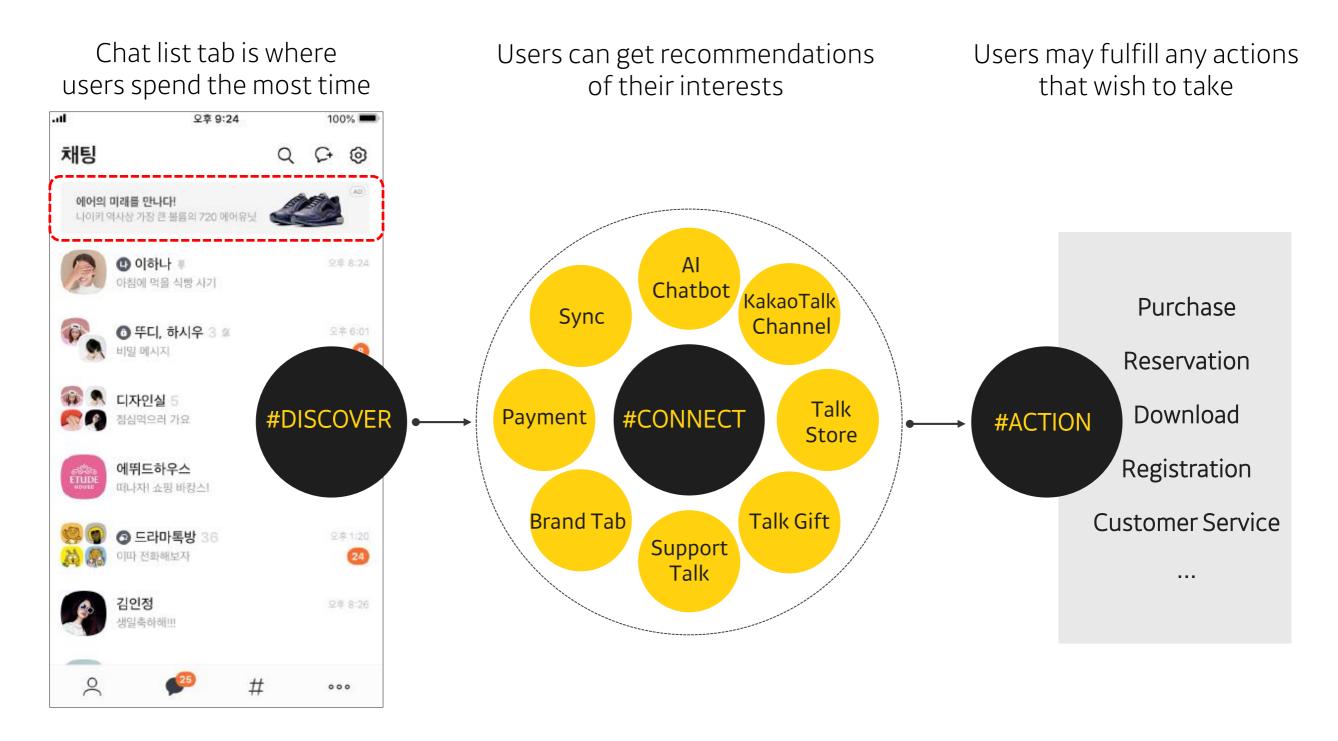

## From Leveraging the Social Graph to any Talk-based Transactions

| Recomme             | ndation                   |               | My Stores |               |
|---------------------|---------------------------|---------------|-----------|---------------|
| RLYRDOPTER          | Curre                     | KAKAO FRIENDS | Milkcocoa |               |
| 리어답터                | 아리따움                      | 카카오프          | 밀크코코아     |               |
| <u>얼리0</u><br>2019. | <b> 답터</b><br>06.03 11:46 |               |           |               |
|                     |                           |               |           |               |
|                     | ili i                     |               | 12a       |               |
| E                   | 4                         |               | Re        | - Contraction |

#### Kakao Bizboard will revolutionize daily commerce experience