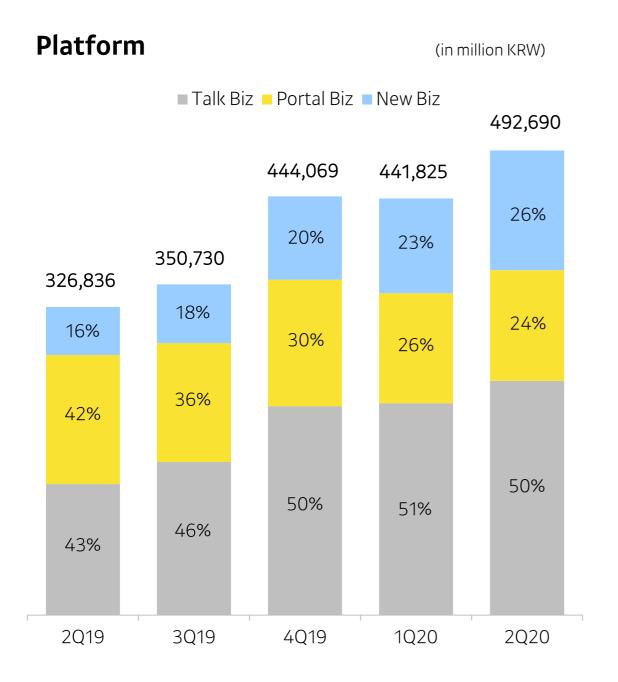

## **Platform / Content**

Platform YoY +51% / QoQ +12%

## Platform | Talk Biz Portal Biz New Biz

Talk Biz YoY +79% / QoQ +11% Portal Biz YoY -14% / QoQ +1% New Biz YoY +149% / QoQ +26% Revenue increase due to robust growth from Kakao Bizboard and Commerce

Revenue still expanded QoQ despite prolonged impact from COVID-19

Strong growth from Mobility business expansion, Pay's payment and financial service expansion

## **Earnings Summary**

(in million KRW)

|                           | 2010    | 1020    | 2020    | Ch     | g.     |
|---------------------------|---------|---------|---------|--------|--------|
|                           | 2Q19    | 1Q20    | 2Q20    | YoY    | QoQ    |
| Total Revenue             | 733,035 | 868,377 | 952,853 | 30%    | 10%    |
| Platform                  | 326,836 | 441,825 | 492,690 | 51%    | 12%    |
| Talk Biz                  | 138,928 | 224,728 | 248,410 | 79%    | 11%    |
| Portal Biz                | 136,941 | 116,597 | 117,468 | -14%   | 1%     |
| New Biz                   | 50,966  | 100,500 | 126,813 | 149%   | 26%    |
| Content                   | 406,200 | 426,552 | 460,163 | 13%    | 8%     |
| Game                      | 98,408  | 96,841  | 107,461 | 9%     | 11%    |
| Music                     | 144,613 | 150,742 | 151,045 | 4%     | 0.2%   |
| Paid Content              | 81,512  | 97,024  | 118,975 | 46%    | 23%    |
| IP Business and Others    | 81,666  | 81,946  | 82,683  | 1%     | 1%     |
| Operating Expenses        | 692,577 | 780,166 | 855,082 | 23%    | 10%    |
| Operating Profit          | 40,459  | 88,211  | 97,771  | 142%   | 11%    |
| Margin (%)                | 5.5%    | 10.2%   | 10.3%   | 4.8%pt | 0.1%pt |
| Net Profit                | 30,992  | 79,899  | 145,222 | 369%   | 82%    |
| Controlling Interests     | 38,775  | 77,461  | 139,761 | 260%   | 80%    |
| Non-controlling Interests | -7,782  | 2,439   | 5,461   | _      | 124%   |

## **Consolidated Financial Statements Summary**

| Consolidated Income Stat     | ement   |         |          |         |             |
|------------------------------|---------|---------|----------|---------|-------------|
| (in million KRW)             | 2Q19    | 3Q19    | 4Q19     | 1Q20    | 2Q20        |
| Total Revenue                | 733,035 | 783,175 | 847,589  | 868,377 | 952,853     |
| Platform                     | 326,836 | 350,730 | 444,069  | 441,825 | 492,690     |
| Talk Biz                     | 138,928 | 162,420 | 221,572  | 224,728 | 248,410     |
| Portal Biz                   | 136,941 | 126,051 | 134,190  | 116,597 | 117,468     |
| New Biz                      | 50,966  | 62,259  | 88,307   | 100,500 | 126,813     |
| Content                      | 406,200 | 432,445 | 403,519  | 426,552 | 460,163     |
| Game                         | 98,408  | 98,995  | 105,943  | 96,841  | 107,461     |
| Music                        | 144,613 | 151,462 | 153,289  | 150,742 | 151,045     |
| Paid Content                 | 81,512  | 91,913  | 49,177   | 97,024  | 118,975     |
| IP Business and Others       | 81,666  | 90,075  | 95,111   | 81,946  | 82,683      |
| Operating Expenses           | 692,577 | 724,093 | 768,007  | 780,166 | 855,082     |
| Labor Cost                   | 159,044 | 177,401 | 204,970  | 198,670 | 216,526     |
| Cost of Revenue              | 341,883 | 355,005 | 340,438  | 381,664 | 409,484     |
| Outsourcing / Infrastructure | 84,424  | 79,145  | 106,617  | 92,088  | 106,611     |
| Marketing Expense            | 39,937  | 36,840  | 41,526   | 29,932  | 38,545      |
| Depreciation and             |         | -       |          | -       |             |
| Amortization Cost            | 53,360  | 60,746  | 56,366   | 58,711  | 61,621      |
| Misc.                        | 13,928  | 14,955  | 18,089   | 19,101  | 22,295      |
| Operating Profit             | 40,459  | 59,082  | 79,582   | 88,211  | 97,771      |
| Margin (%)                   | 5.5%    | 7.5%    | 9.4%     | 10.2%   | 10.3%       |
| Other Non-Operating Income   | 13,463  | 30,070  | 21,385   | 21,747  | 100,713     |
| Other Non-Operating Expenses | 10,955  | 12,193  | 482,216  | 9,541   | ,<br>14,582 |
| Financial Income             | 13,319  | 30,091  | 4,176    | 36,847  | 21,324      |
| Financial Expenses           | 13,770  | 9,359   | 15,142   | 15,945  | ,<br>1,987  |
| Equity-method Income         | 11,052  | -8,844  | -24,967  | 5,280   | 883         |
| Profit before Income Tax     | 53,567  | 88,847  | -417,182 | 126,599 | 204,123     |
| Income Tax                   | 22,575  | 37,392  | 24,753   | 46,699  | 58,901      |
| Net Profit                   | 30,992  | 51,454  | -441,935 | 79,899  | 145,222     |
| Controlling Interests        | 38,775  | 55,717  | -423,006 | 77,461  | 139,761     |
| Non-controlling Interests    | -7,782  | -4,263  | -18,929  | 2,439   | 5,461       |
| EBITDAR <sup>1)</sup>        | 94,190  | 115,809 | 137,478  | 147,765 | 159,126     |