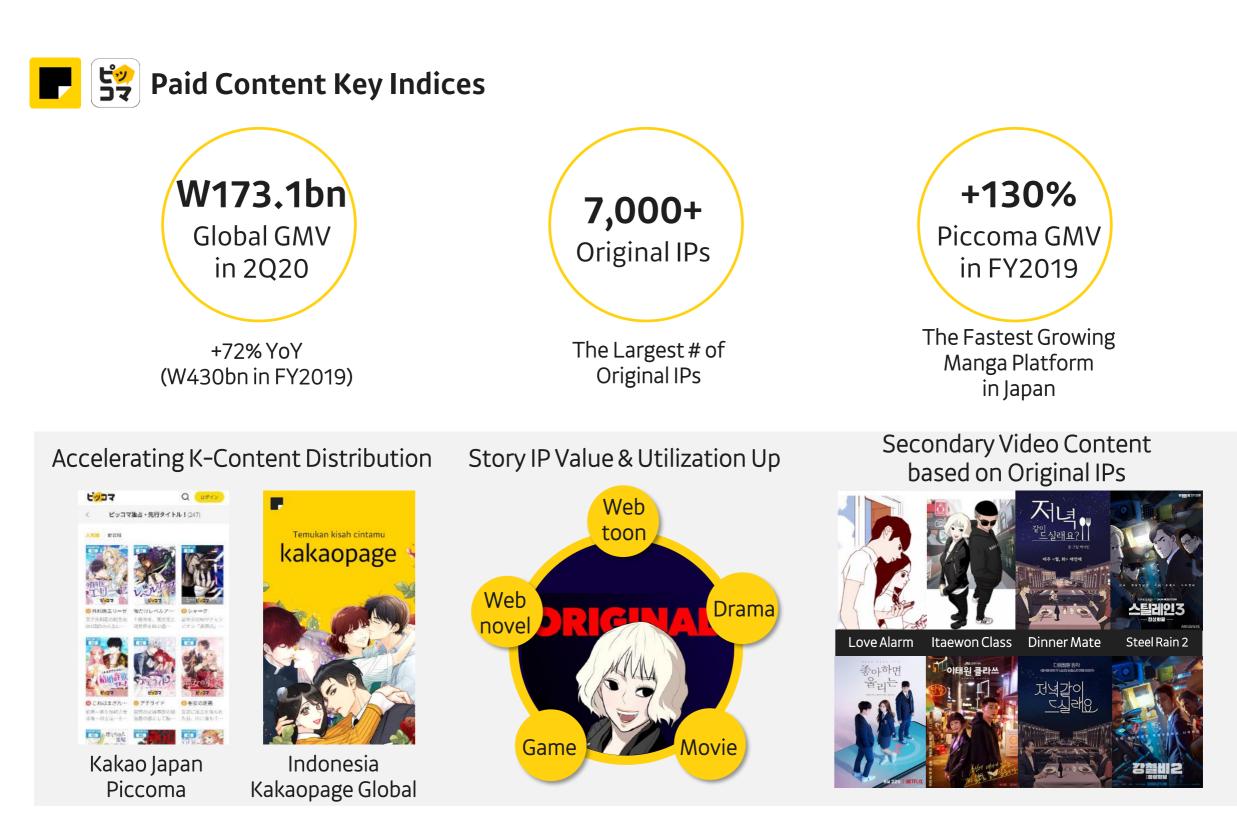

## Paid Content (Web Literature)

Growth through Innovative Business Model and Original IPs

#### Paid Content YoY +46% / QoQ +23%

- Kakao Page +35%(y)/+3%(q), Piccoma +65%(y)/ +71%(q)

IP Business and Others YoY +1% / QoQ +1%

**Paid Content** (in million KRW) ■ Kakao Page ■ Piccoma 118,975 103,6001) 97,024 91,913 41% 81,512 29% Annual 36% adjustment ∆ W54.4bn 36% 95,111 90,075 81,666 71% 59% 64% 64% 49,177 2Q19 3Q19 4019 1Q20 2Q20 2Q19 3Q19 4Q19

Revenue increase thanks to sharp growth from Piccoma GMV and Page's IP business expansion

COVID-19 negatively impacted on Kakao Friend's retail store sales(IX), yet, Kakao M's resumption of overall businesses offset the impact