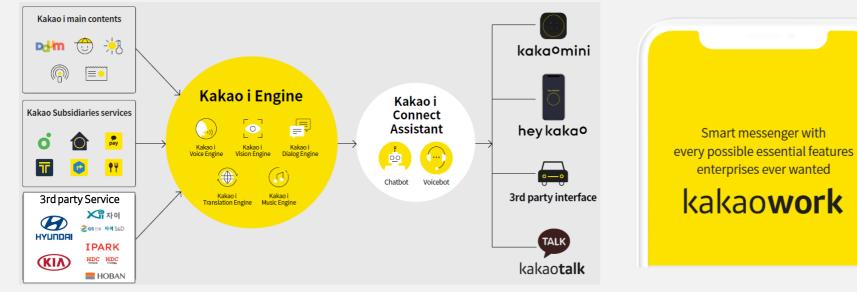

## **B2B Business**

B2B Business expansion with Differentiated AI Technology

#### kakaoenterprise 5 Key Services

Kakao i Connect : Applying Kakao i technology and services to clients' service, device and platform Integrated Enterprise Platform 'Kakao Work' (Expected to Launch in 2H2O)

Leveraging out of familiar Kakao Talk UI

- Streamlined workflow
- Keeping users' personal and professional life separate
- Superior security and privacy protection