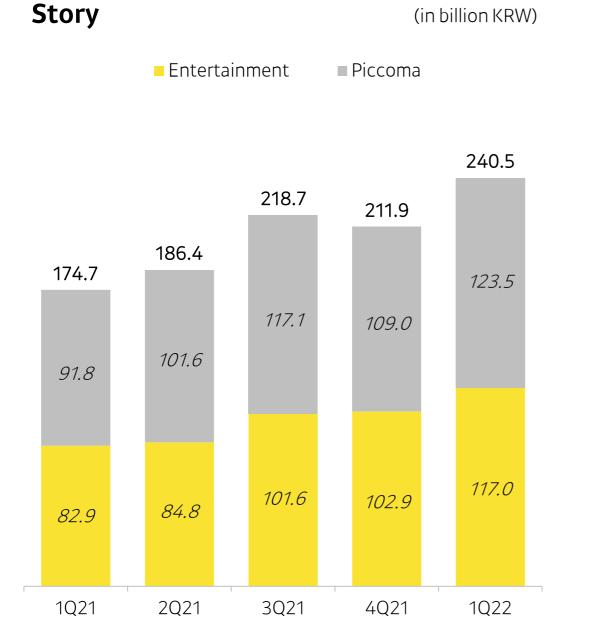

## **Content** | **Story** Media

Story YoY +38% / QoQ +13%

└ Entertainment +41% (y) / +14% (q), Piccoma +34% (y) / +13% (q)

Media YoY +3% / QoQ -16%

Entertainment - Global Success of 'Business Proposal' Piccoma - Dominant No.1 Market Presence in App Manga Market and Penetration into Web Market