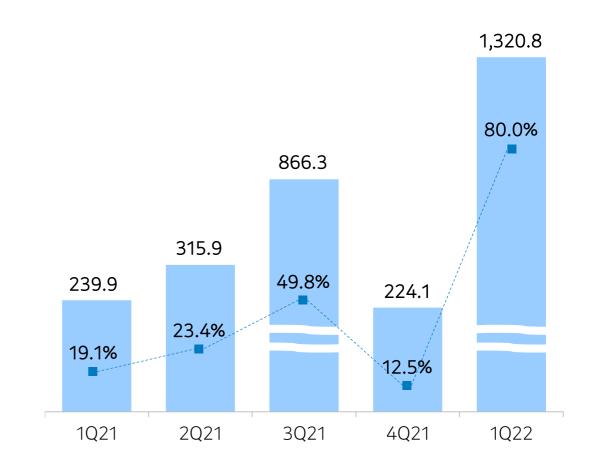

#### **Profits**

Operating Profit YoY +1% / QoQ +49%

Net Profit YoY +451/ QoQ +489%

Despite Active Investment in Global Expansion and New Business Initiatives, Recorded Solid On-year Revenue and OP Growth

One-time Gain on Disposal of Equity Investment Stake Related to Change in Control of Dunamu

Operating Profit(M)

(in billion KRW)

Net Profit(M)

(in billion KRW)

1) Operating profit if one-off incentive (-61.7B) is included

# **Earnings Summary**

(in billion KRW)

|                           | 1Q21    | 4Q21    | 4022    | Change  |        |
|---------------------------|---------|---------|---------|---------|--------|
|                           |         |         | 1Q22    | YoY     | QoQ    |
| Total Revenue             | 1,258.0 | 1,785.7 | 1,651.7 | 31%     | -8%    |
| Platform                  | 695.5   | 1,004.8 | 886.0   | 27%     | -12%   |
| Talk Biz                  | 373.6   | 475.0   | 461.0   | 23%     | -3%    |
| Portal Biz                | 117.5   | 130.7   | 114.0   | -3%     | -13%   |
| Platform - Others         | 204.5   | 399.0   | 311.0   | 52%     | -22%   |
| Content                   | 562.4   | 780.9   | 765.7   | 36%     | -2%    |
| Game                      | 130.3   | 276.8   | 245.8   | 89%     | -11%   |
| Music                     | 184.6   | 202.7   | 204.4   | 11%     | 1%     |
| Story                     | 174.7   | 211.9   | 240.5   | 38%     | 13%    |
| Media                     | 72.9    | 89.5    | 75.0    | 3%      | -16%   |
| Operating Expenses        | 1,100.4 | 1,679.1 | 1,493.0 | 36%     | -11%   |
| Operating Profit          | 157.5   | 106.6   | 158.7   | 1%      | 49%    |
| Margin (%)                | 12.5%   | 6.0%    | 9.6%    | -2.9%pt | 3.6%pt |
| Net Profit                | 239.9   | 224.1   | 1,320.8 | 451%    | 489%   |
| Controlling Interests     | 224.5   | 76.8    | 1,301.8 | 480%    | 1,594% |
| Non-controlling Interests | 15.3    | 147.2   | 19.0    | 24%     | -87%   |