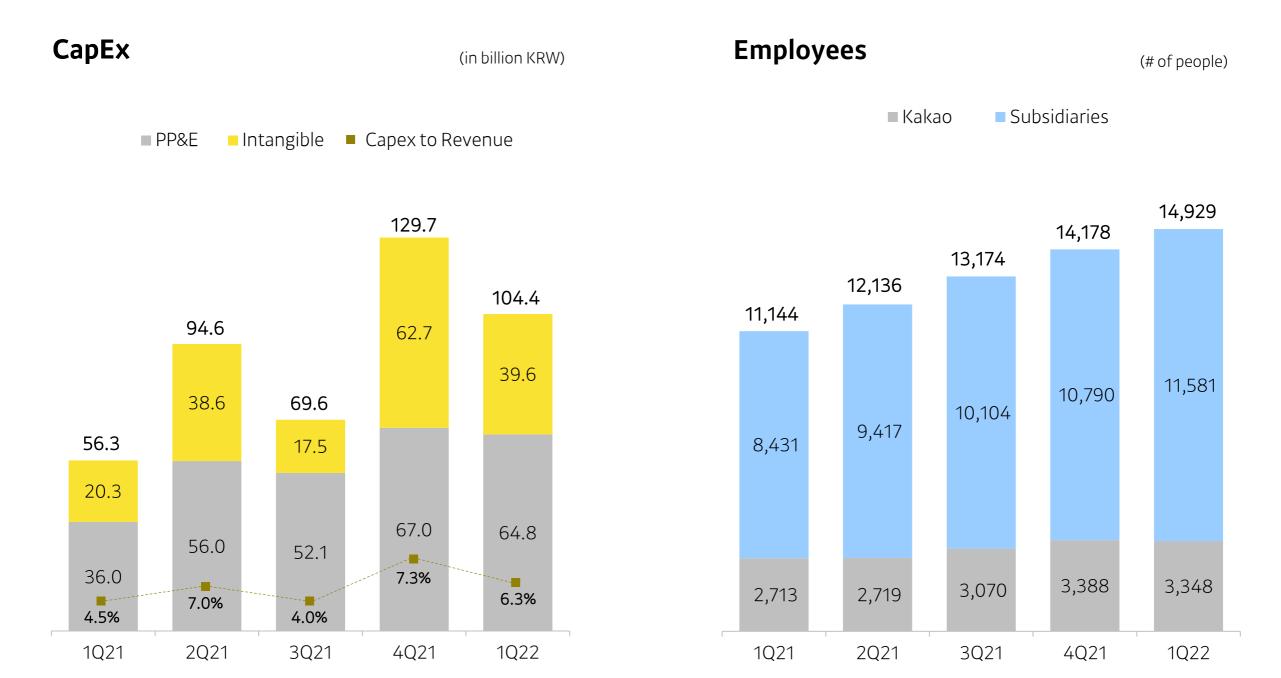

### CapEx / Employees

CapEx YoY +86% / QoQ -19%

Employees YoY +3,785 / QoQ +751

Business Expansion and Consolidation of Subsidiaries

Investment in Servers and Contents