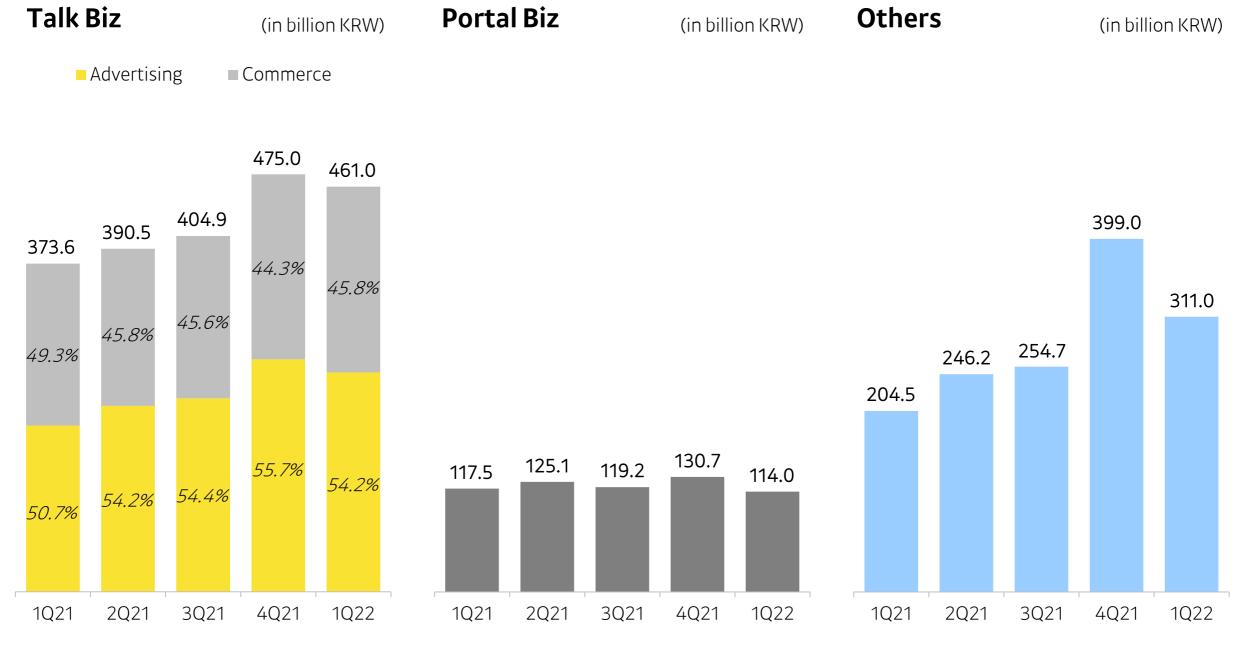

### Platform | Talk Biz Portal Biz Platform-Others

Talk Biz YoY +23% / QoQ -3%

Portal Biz YoY -3% / QoQ -13%

Others YoY +52% / QoQ -22%

Virtuous Cycle Between Advertising Products and Solid Growth of Commerce GMV

Decrease in Ad Spending and Low Seasonality

QoQ Decrease due to Seasonality but Strong YoY Growth Thanks to Business Expansion of Mobility and Pay