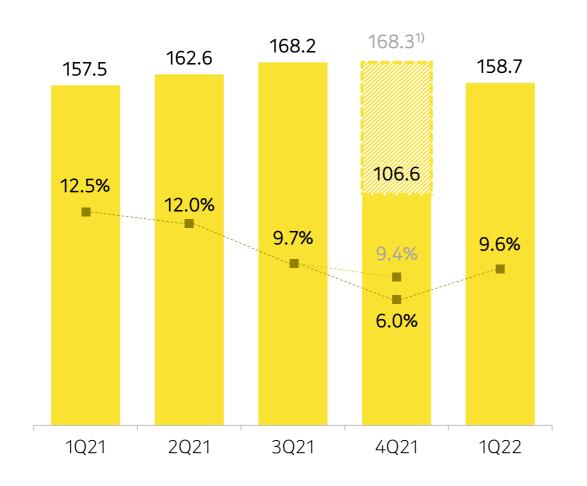

#### **Profits**

Operating Profit YoY +1% / QoQ +49%

Net Profit YoY +451/ QoQ +489%

Despite Active Investment in Global Expansion and New Business Initiatives, Recorded Solid On-year Revenue and OP Growth

One-time Gain on Disposal of Equity Investment Stake Related to Change in Control of Dunamu

Operating Profit(M)

(in billion KRW)

Net Profit(M)

(in billion KRW)

1) Operating profit if one-off incentive (-61.7B) is included

# **Earnings Summary**

(in billion KRW)

|                           | 1Q21    | 4Q21    | 4022    | Change  |        |
|---------------------------|---------|---------|---------|---------|--------|
|                           |         |         | 1Q22    | YoY     | QoQ    |
| Total Revenue             | 1,258.0 | 1,785.7 | 1,651.7 | 31%     | -8%    |
| Platform                  | 695.5   | 1,004.8 | 886.0   | 27%     | -12%   |
| Talk Biz                  | 373.6   | 475.0   | 461.0   | 23%     | -3%    |
| Portal Biz                | 117.5   | 130.7   | 114.0   | -3%     | -13%   |
| Platform - Others         | 204.5   | 399.0   | 311.0   | 52%     | -22%   |
| Content                   | 562.4   | 780.9   | 765.7   | 36%     | -2%    |
| Game                      | 130.3   | 276.8   | 245.8   | 89%     | -11%   |
| Music                     | 184.6   | 202.7   | 204.4   | 11%     | 1%     |
| Story                     | 174.7   | 211.9   | 240.5   | 38%     | 13%    |
| Media                     | 72.9    | 89.5    | 75.0    | 3%      | -16%   |
| Operating Expenses        | 1,100.4 | 1,679.1 | 1,493.0 | 36%     | -11%   |
| Operating Profit          | 157.5   | 106.6   | 158.7   | 1%      | 49%    |
| Margin (%)                | 12.5%   | 6.0%    | 9.6%    | -2.9%pt | 3.6%pt |
| Net Profit                | 239.9   | 224.1   | 1,320.8 | 451%    | 489%   |
| Controlling Interests     | 224.5   | 76.8    | 1,301.8 | 480%    | 1,594% |
| Non-controlling Interests | 15.3    | 147.2   | 19.0    | 24%     | -87%   |