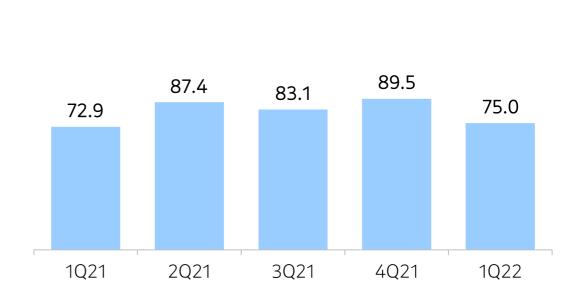

## **Content** | **Story** Media

Story YoY +38% / QoQ +13%

└ Entertainment +41% (y) / +14% (q), Piccoma +34% (y) / +13% (q)

Media YoY +3% / QoQ -16%

Entertainment - Global Success of 'Business Proposal' Piccoma - Dominant No.1 Market Presence in App Manga Market and Penetration into Web Market

On-quarter Decrease on High Base Effect in Video Production and Talent Agency

(in billion KRW)

Media