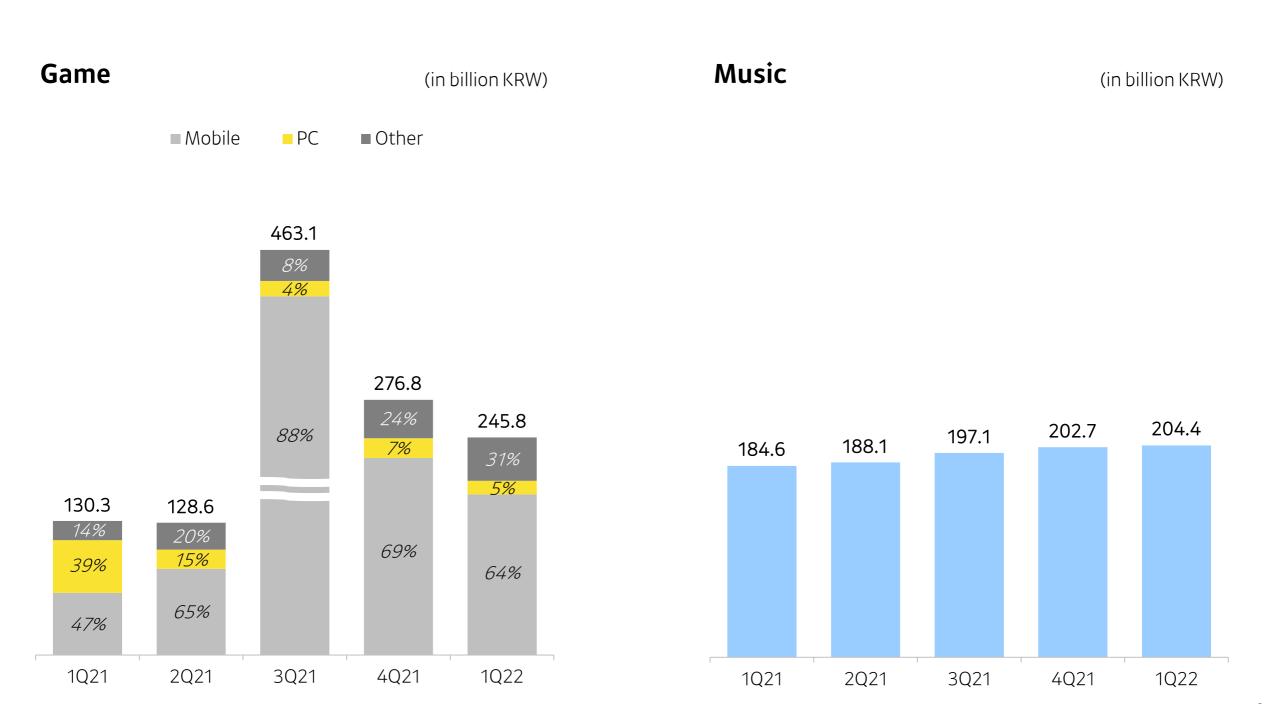

### **Content** | **Game** Music

Game YoY +89% / QoQ -11%

Music YoY +11% / QoQ +1%

On-quarter Slowdown due to Stabilization of Odin's Domestic Revenue

Music Production/Distribution Synergy on the Back of Melon Platform